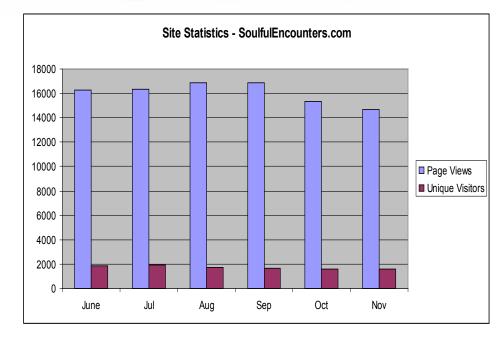

### **Site Statistics**

Averages for 6 months to Nov. 2011:

Site Visits/month: 6,522.2 Page views/month: 16,062.3 Pages per visit: 2.5 **Bounce rate:** 44.7% Time on site: 5.01 Unique visitors/month: 1730.8 **New visitors** 23.5%

**Direct Traffic** 51.8% **Search Engines** 38.7% **Referring Sites** 9.5%